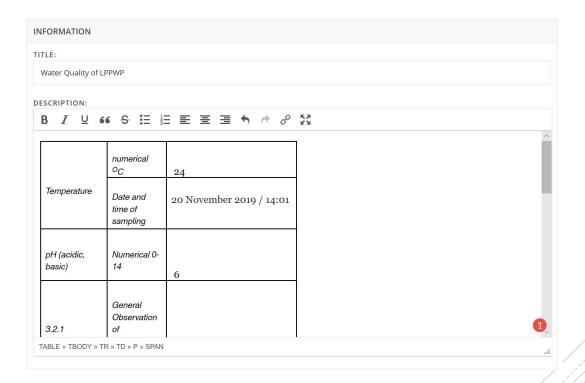

## Standard Format for Description of Water Quality

 Copy Paste relevant Water Quality Table Information into description box.

### EXAMPLE:

Enter the location details of the WeBB data entry you are making

Mobile

Add pictures to your data entry. Make sure to designate at least one picture as the Cover Photo

| IMAGE UPLOAD                                                                                  |
|-----------------------------------------------------------------------------------------------|
| UPLOADED IMAGES: Cover Photo Remove                                                           |
| Drop files here to upload!<br>You can add up to 1 image(s) (Max. File Size:<br>2MB per image) |
| 🚨 Click to select photos                                                                      |