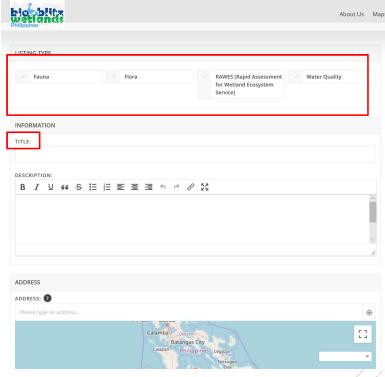

### Login window will appear

Enter your username and password

Successful login

You are logged in and arrive at your profile page.
Complete your details.

click submit item to add your WeBB data

Choose the category of WeBB data you will enter type in the Species or main heading at the title.