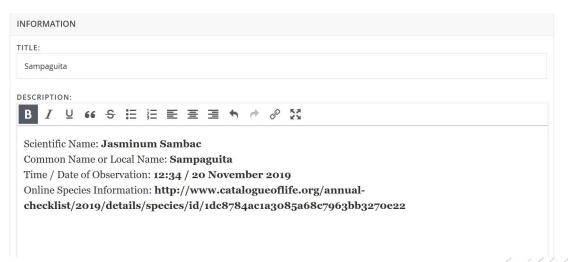

### Standard Format for Description of Flora

- Scientific Name: [data]
- Common Name or Local Name: [data]
- Time/Date of Observation: [24:00 / Day Month Year]
- Online Species Information: [data from <u>http://checklist.cites.org/#/en</u> or <u>http://www.catalogueoflife.org/annual-checklist/2019/</u> or <u>https://www.speciesplus.net/</u> or <u>https://www.iucnredlist.org/</u>]

### Example: