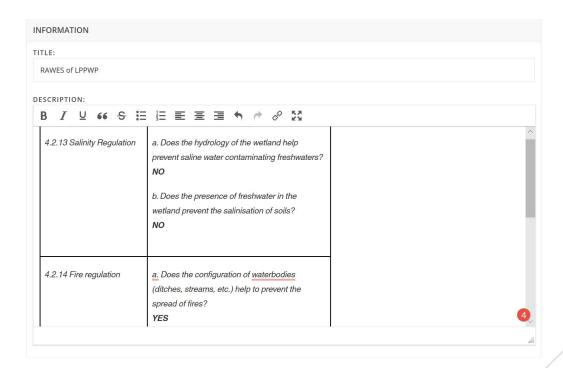

|
| Philippine Duck                                                                   |
| DESCRIPTION:                                                                      |
| B I U 66 S 註 註 至 至 重 ♠ ♂ ♂ 叕                                                      |
| Scientific Name: Anas Luzonica Common Name or Local Name: Philippine Duck         |
| Time / Date of Observation: 15:34 / 20 November 2019                              |
| Online Species Information: https://www.iucnredlist.org/species/22680214/92849560 |
|                                                                                   |
|                                                                                   |





## Standard Format for Description of RAWES



### EXAMPLE:







## Standard Format for Description of Water Quality

 Copy Paste relevant Water Quality Table Information into description box.

### EXAMPLE:







Enter the location details of the WeBB data entry you are making









Mobile

Add pictures to your data entry. Make sure to designate at least one picture as the Cover Photo



| IMAGE UPLOAD                                                                                  |
|-----------------------------------------------------------------------------------------------|
| UPLOADED IMAGES: Cover Photo Remove                                                           |
| Drop files here to upload!<br>You can add up to 1 image(s) (Max. File Size:<br>2MB per image) |
| 🚨 Click to select photos