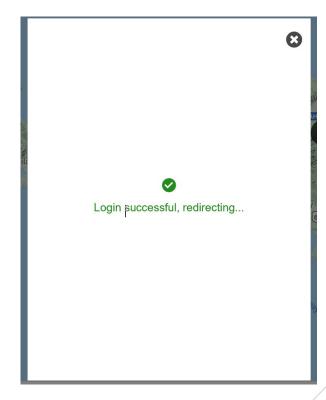

### Login window will appear

Enter your username and password

Successful login

You are logged in and arrive at your profile page.
Complete your details.

click submit item to add your WeBB data

Choose the category of WeBB data you will enter type in the Species or main heading at the title.