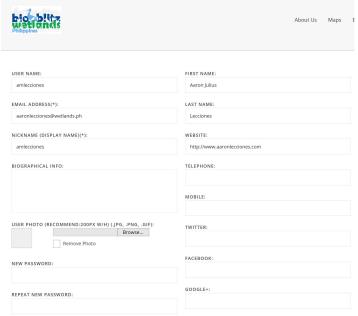

### Login window will appear

Enter your username and password

Successful login

You are logged in and arrive at your profile page.
Complete your details.

click submit item to add your WeBB data

Choose the category of WeBB data you will enter type in the Species or main heading at the title.