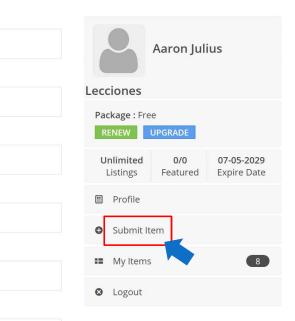

### Login window will appear

Enter your username and password

Successful login

You are logged in and arrive at your profile page.
Complete your details.

click submit item to add your WeBB data

Choose the category of WeBB data you will enter type in the Species or main heading at the title.