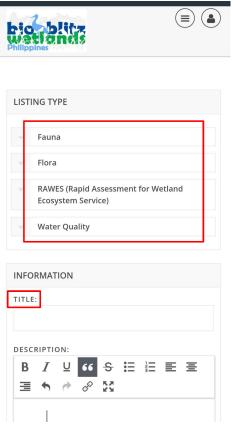

### Login window will appear

Enter your username and password

Successful login

You are logged in and arrive at your profile page.
Complete your details.

click submit item to add your WeBB data

Choose the category of WeBB data you will enter type in the Species or main heading at the title.