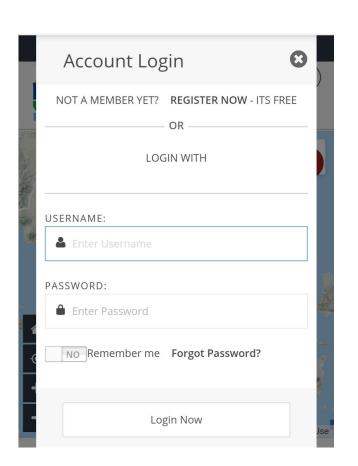

### Login window will appear

Enter your username and password

Successful login

You are logged in and arrive at your profile page.
Complete your details.

click submit item to add your WeBB data

Choose the category of WeBB data you will enter type in the Species or main heading at the title.