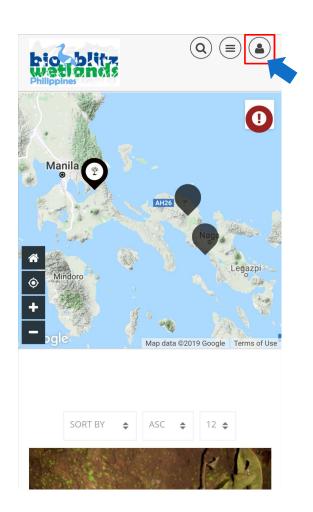

# Enter your username and email

Wait 1 day to get your username and password sent to you.

Go to wetlandsbioblitz.org and click the top right icon (human icon) if on mobile

Click on login if on desktop click on login