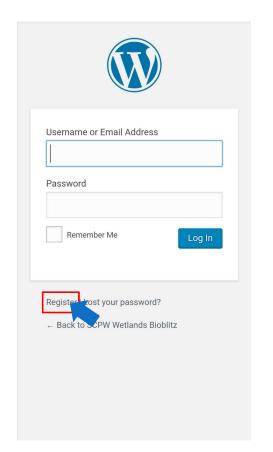

### Click on register

# Enter your username and email

Wait 1 day to get your username and password sent to you.

Go to wetlandsbioblitz.org and click the top right icon (human icon) if on mobile

Click on login if on desktop click on login