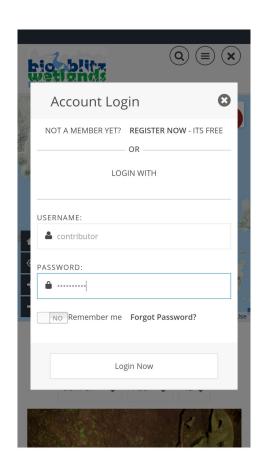

### Login window will appear

Enter your username and password

Successful login

You are logged in and arrive at your profile page.
Complete your details.

click submit item to add your WeBB data

Choose the category of WeBB data you will enter type in the Species or main heading at the title.