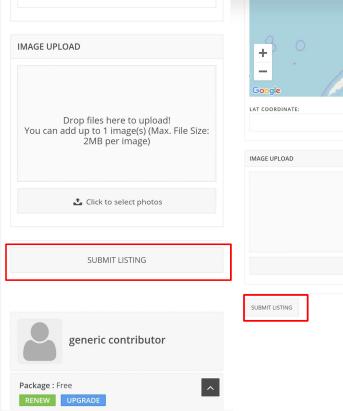

### EXAMPLE:

Enter the location details of the WeBB data entry you are making

Mobile

Add pictures to your data entry. Make sure to designate at least one picture as the Cover Photo

| IMAGE UPLOAD                                                                                  |
|-----------------------------------------------------------------------------------------------|
| UPLOADED IMAGES: Cover Photo Remove                                                           |
| Drop files here to upload!<br>You can add up to 1 image(s) (Max. File Size:<br>2MB per image) |
| 🚨 Click to select photos                                                                      |

| IMAGE UPLOAD |                                                                                            |
|--------------|--------------------------------------------------------------------------------------------|
|              | Drop files here to upload!<br>You can add up to 1 image(s) (Max. File Size: 2MR per image) |
|              | 🕹 Click to select photos                                                                   |

SUBMIT LISTING

Click 'Submit Listing' when you are done

Mobile

Your entry is now visible on the website.
Your entry may be edited by content reviewers.

Mobile

Society for the Conservation of Philippine Wetlands, Inc.