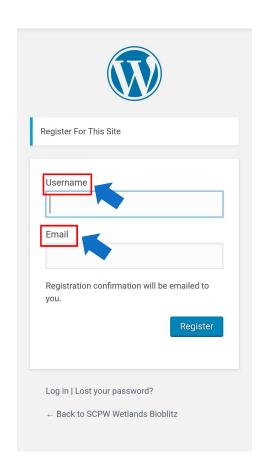

### Click on register

# Enter your username and email

Wait 1 day to get your username and password sent to you.

Go to wetlandsbioblitz.org and click the top right icon (human icon) if on mobile

Click on login if on desktop click on login