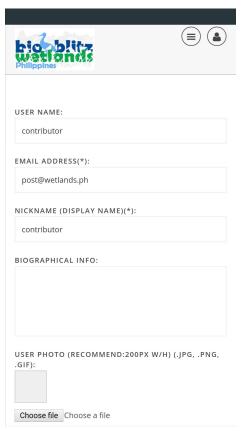

# Enter your username and email

Wait 1 day to get your username and password sent to you.

Go to wetlandsbioblitz.org and click the top right icon (human icon) if on mobile

Click on login if on desktop click on login

### Login window will appear

Enter your username and password

Successful login

You are logged in and arrive at your profile page.
Complete your details.

click submit item to add your WeBB data

Choose the category of WeBB data you will enter type in the Species or main heading at the title.