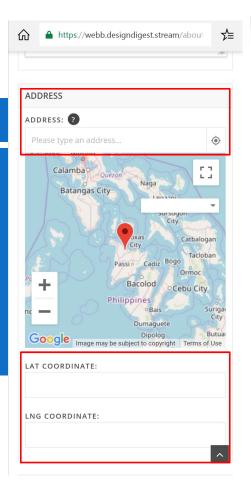

### EXAMPLE:

Enter the location details of the WeBB data entry you are making

Mobile

Add pictures to your data entry. Make sure to designate at least one picture as the Cover Photo

| IMAGE UPLOAD                                                                                  |
|-----------------------------------------------------------------------------------------------|
| UPLOADED IMAGES: Cover Photo Remove                                                           |
| Drop files here to upload!<br>You can add up to 1 image(s) (Max. File Size:<br>2MB per image) |
| 🚨 Click to select photos                                                                      |