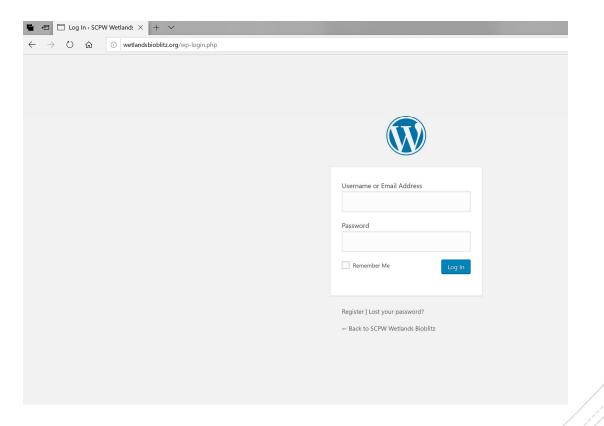

### How to use the Wetlands Ecological Bioblitz Website

WEBB Online Manual V0.5

http://wetlands bioblitz.org/wplogin.php