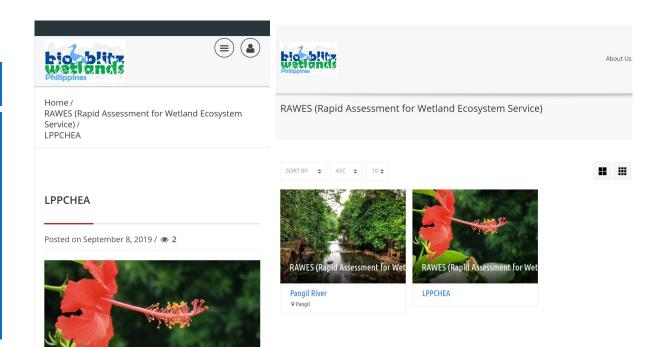

here to upload!<br>You can add up to 1 image(s) (Max. File Size:<br>2MB per image) |
| 🚨 Click to select photos                                                                      |



| IMAGE UPLOAD |                                                                                            |
|--------------|--------------------------------------------------------------------------------------------|
|              | Drop files here to upload!<br>You can add up to 1 image(s) (Max. File Size: 2MR per image) |
|              | 🕹 Click to select photos                                                                   |

SUBMIT LISTING









Click 'Submit Listing' when you are done









Mobile

Your entry is now visible on the website.
Your entry may be edited by content reviewers.



Mobile



Society for the Conservation of Philippine Wetlands, Inc.

www.wetlands.ph

https://www.wetlands.ph/projects/acb\_webb/