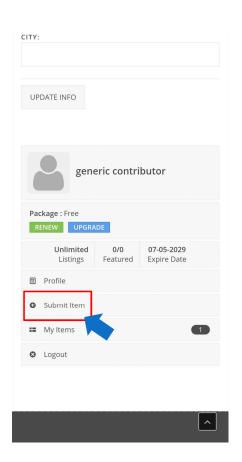

### Login window will appear

Enter your username and password

Successful login

You are logged in and arrive at your profile page.
Complete your details.

click submit item to add your WeBB data

Choose the category of WeBB data you will enter type in the Species or main heading at the title.